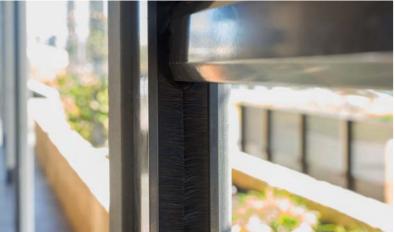

# **HD PLUS**

- ♦ Can span up to 4.5 meters
- Aluminium powder coated channels
- Brush inserts (inside channel to reduce gaps)
- ♦ Powdercoated bottom rail
- Full aluminium powder coated hood box
- Manual or motorised
- ♦ Stainless steel locking pins