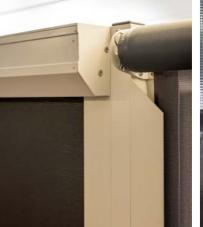

# HD CHANNEL

- ♦ Spans up to 5.8 meters wide
- ♦ No side channel
- Can be used as a straight drop blind and/or roof to fence blind
- ♦ Easy to operate

- ♦ Great for that afternoon sun
- Stainless steel clips and/or straps
- ♦ With or without hood box
- Manual or motorised

- ♦ Spans up to 5.8 meters
- Aluminium powder coated channels to inclose gaps
- ♦ Heavy duty bottom rail
- Easy to use stainless steel lock-in pins
- Manual or motorised

♦ Full hood box (optional)

- Reducing wind, rain, and insects
- Reducing up to 90% of UV rays