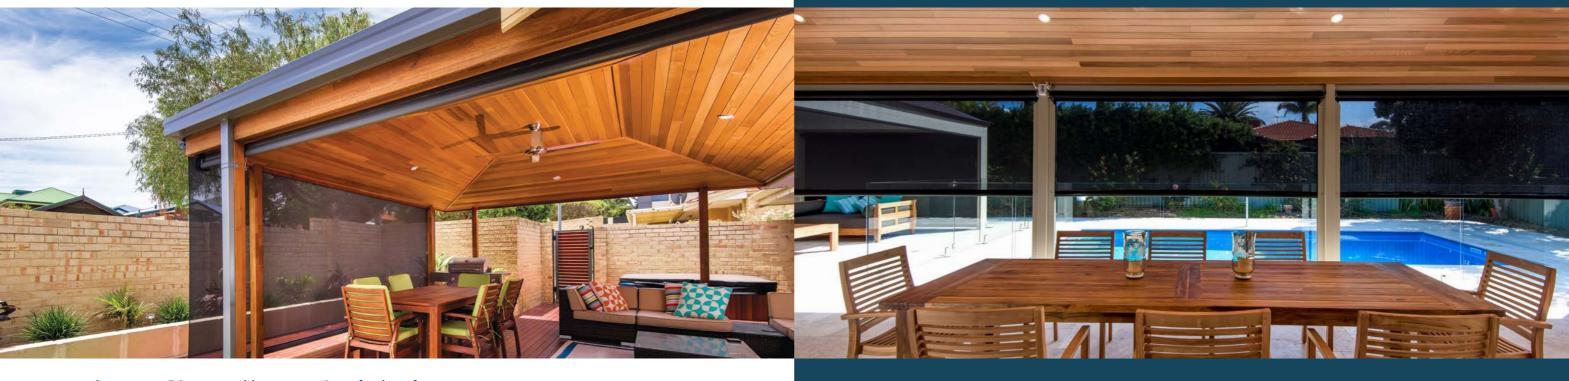

### MIY PRODUCTS

All our outdoor blinds are custom made here in Australia, using locally sourced suppliers and materials, and come with a 5-year warranty as standard.

Crank & Clip · HD Channel · HD Plus Channel · Wire Guide

## **CRANK & CLIP**

# HD CHANNEL

- ♦ Spans up to 5.8 meters wide
- ♦ No side channel
- Can be used as a straight drop blind and/or roof to fence blind
- ♦ Easy to operate

- ♦ Great for that afternoon sun
- Stainless steel clips and/or straps
- ♦ With or without hood box
- Manual or motorised