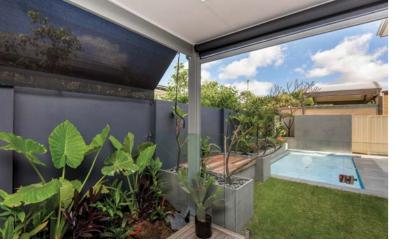

♦ Great for coastal dwellings

WIRE GUIDE

- Effective at reducing heat and glare
- Available in a wide range of colours
- Dramatically reduce heat from the heat through your windows
- Stainless steel wire to guide bottom rail
- Option to add motorisation
- Option to add sun and wind sensor