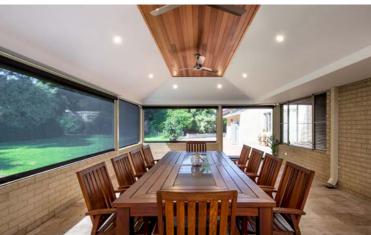

# HD CHANNEL

- ♦ Spans up to 5.8 meters wide
- ♦ No side channel
- Can be used as a straight drop blind and/or roof to fence blind
- ♦ Easy to operate

- ♦ Great for that afternoon sun
- Stainless steel clips and/or straps
- ♦ With or without hood box
- Manual or motorised

- ♦ Spans up to 5.8 meters
- Aluminium powder coated channels to inclose gaps
- ♦ Heavy duty bottom rail
- Easy to use stainless steel lock-in pins
- Manual or motorised

♦ Full hood box (optional)

- Reducing wind, rain, and insects
- Reducing up to 90% of UV rays