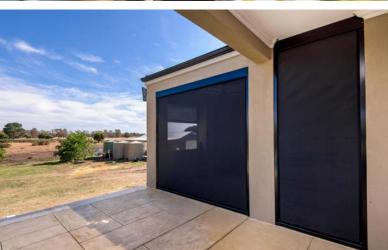

# **HD PLUS**

- ♦ Can span up to 4.5 meters
- Aluminium powder coated channels
- Brush inserts (inside channel to reduce gaps)
- ♦ Powdercoated bottom rail
- Full aluminium powder coated hood box
- Manual or motorised
- ♦ Stainless steel locking pins