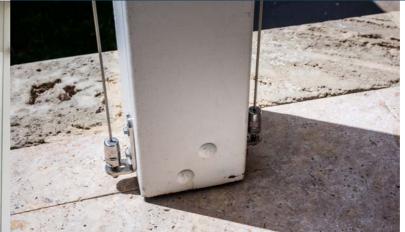

- ♦ Spans up to 5.8 meters
- Aluminium powder coated channels to inclose gaps
- ♦ Heavy duty bottom rail
- Easy to use stainless steel lock-in pins
- Manual or motorised

♦ Full hood box (optional)

- Reducing wind, rain, and insects
- Reducing up to 90% of UV rays