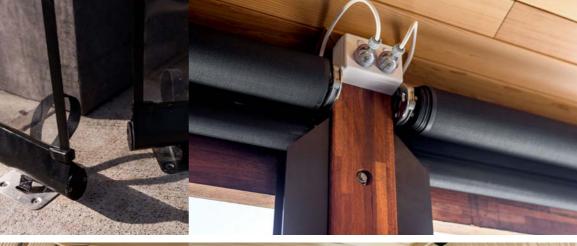

# **HD PLUS**

- ♦ Can span up to 4.5 meters
- Aluminium powder coated channels
- Brush inserts (inside channel to reduce gaps)
- ♦ Powdercoated bottom rail
- Full aluminium powder coated hood box
- Manual or motorised
- ♦ Stainless steel locking pins