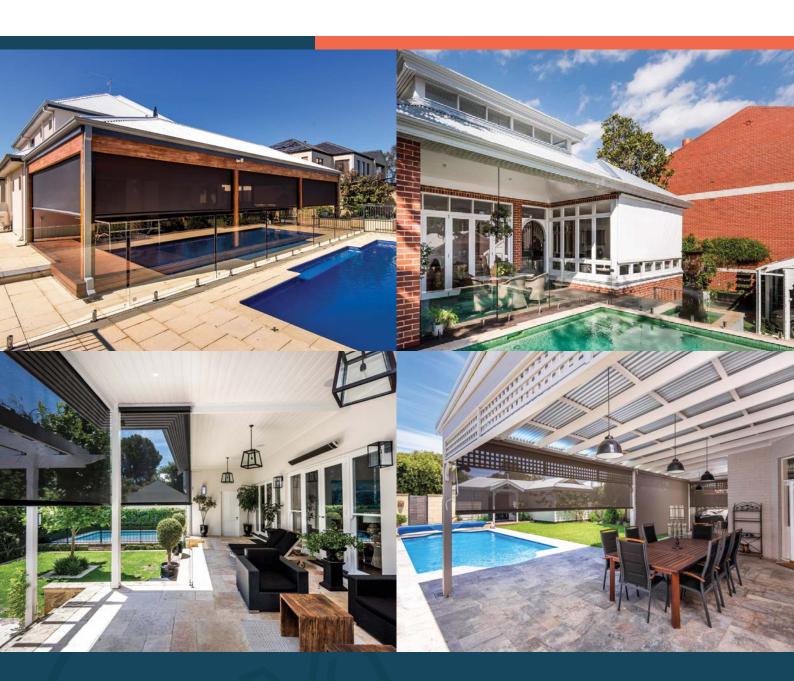

### MIY PRODUCTS

All our outdoor blinds are custom made here in Australia, using locally sourced suppliers and materials, and come with a 5-year warranty as standard.

Crank & Clip · HD Channel · HD Plus Channel · Wire Guide

## **CRANK & CLIP**

# HD CHANNEL

- ♦ Spans up to 5.8 meters wide
- ♦ No side channel
- Can be used as a straight drop blind and/or roof to fence blind
- ♦ Easy to operate

- ♦ Great for that afternoon sun
- Stainless steel clips and/or straps
- ♦ With or without hood box
- Manual or motorised

- ♦ Spans up to 5.8 meters
- Aluminium powder coated channels to inclose gaps
- ♦ Heavy duty bottom rail
- Easy to use stainless steel lock-in pins
- Manual or motorised

♦ Full hood box (optional)

- Reducing wind, rain, and insects
- Reducing up to 90% of UV rays