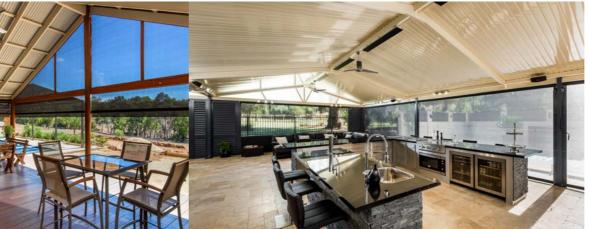

# HD CHANNEL

- ♦ Spans up to 5.8 meters wide
- ♦ No side channel
- Can be used as a straight drop blind and/or roof to fence blind
- ♦ Easy to operate

- ♦ Great for that afternoon sun
- Stainless steel clips and/or straps
- ♦ With or without hood box
- Manual or motorised

- ♦ Spans up to 5.8 meters
- Aluminium powder coated channels to inclose gaps
- ♦ Heavy duty bottom rail
- Easy to use stainless steel lock-in pins
- Manual or motorised

♦ Full hood box (optional)

- Reducing wind, rain, and insects
- Reducing up to 90% of UV rays