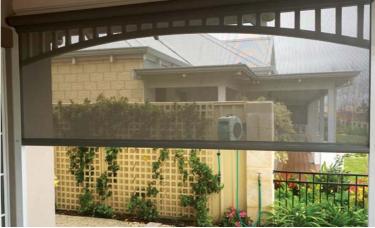

♦ Great for coastal dwellings

WIRE GUIDE

- Effective at reducing heat and glare
- Available in a wide range of colours
- Dramatically reduce heat from the heat through your windows
- Stainless steel wire to guide bottom rail
- Option to add motorisation
- Option to add sun and wind sensor