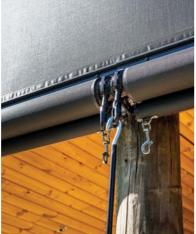

♦ Great for coastal dwellings

WIRE GUIDE

- Effective at reducing heat and glare
- Available in a wide range of colours
- Dramatically reduce heat from the heat through your windows
- Stainless steel wire to guide bottom rail
- Option to add motorisation
- Option to add sun and wind sensor