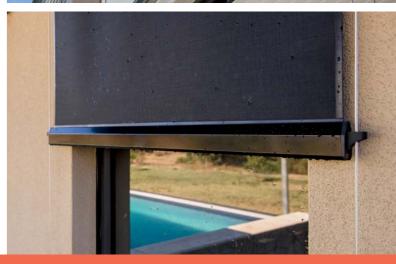

# HD CHANNEL

- ♦ Spans up to 5.8 meters wide
- ♦ No side channel
- Can be used as a straight drop blind and/or roof to fence blind
- ♦ Easy to operate

- ♦ Great for that afternoon sun
- Stainless steel clips and/or straps
- ♦ With or without hood box
- Manual or motorised

- ♦ Spans up to 5.8 meters
- Aluminium powder coated channels to inclose gaps
- ♦ Heavy duty bottom rail
- Easy to use stainless steel lock-in pins
- Manual or motorised

♦ Full hood box (optional)

- Reducing wind, rain, and insects
- Reducing up to 90% of UV rays