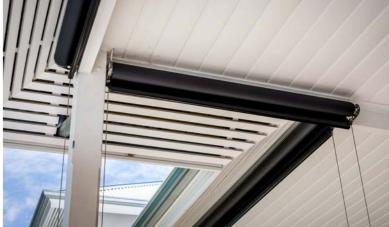

# HD CHANNEL

- ♦ Spans up to 5.8 meters wide
- ♦ No side channel
- Can be used as a straight drop blind and/or roof to fence blind
- ♦ Easy to operate

- ♦ Great for that afternoon sun
- Stainless steel clips and/or straps
- ♦ With or without hood box
- Manual or motorised

- ♦ Spans up to 5.8 meters
- Aluminium powder coated channels to inclose gaps
- ♦ Heavy duty bottom rail
- Easy to use stainless steel lock-in pins
- Manual or motorised

♦ Full hood box (optional)

- Reducing wind, rain, and insects
- Reducing up to 90% of UV rays