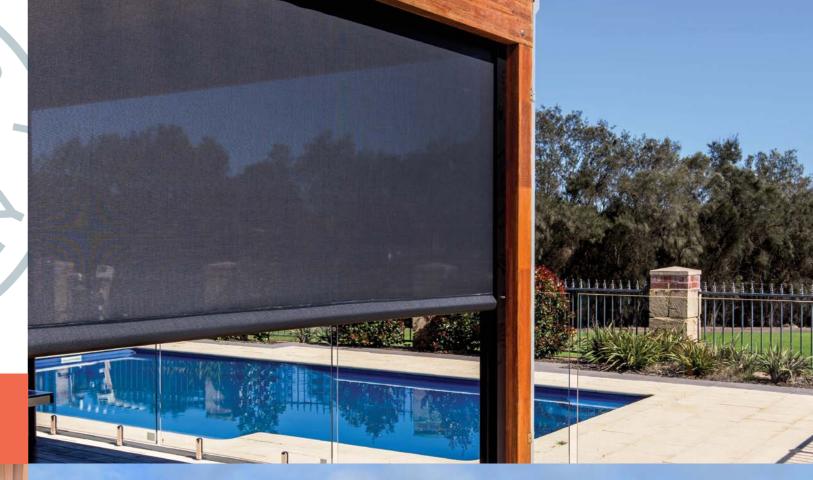

# HD CHANNEL

- ♦ Spans up to 5.8 meters wide
- ♦ No side channel
- Can be used as a straight drop blind and/or roof to fence blind
- ♦ Easy to operate

- ♦ Great for that afternoon sun
- Stainless steel clips and/or straps
- ♦ With or without hood box
- Manual or motorised

- ♦ Spans up to 5.8 meters
- Aluminium powder coated channels to inclose gaps
- ♦ Heavy duty bottom rail
- Easy to use stainless steel lock-in pins
- Manual or motorised

♦ Full hood box (optional)

- Reducing wind, rain, and insects
- Reducing up to 90% of UV rays