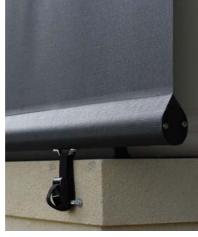

- ♦ Spans up to 5.8 meters
- Aluminium powder coated channels to inclose gaps
- ♦ Heavy duty bottom rail
- Easy to use stainless steel lock-in pins
- Manual or motorised

♦ Full hood box (optional)

- Reducing wind, rain, and insects
- Reducing up to 90% of UV rays