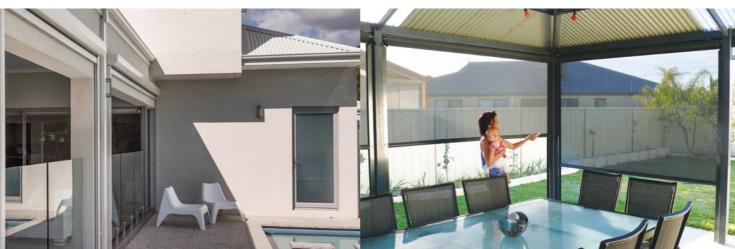

♦ Great for coastal dwellings

WIRE GUIDE

- Effective at reducing heat and glare
- Available in a wide range of colours
- Dramatically reduce heat from the heat through your windows
- Stainless steel wire to guide bottom rail
- Option to add motorisation
- Option to add sun and wind sensor