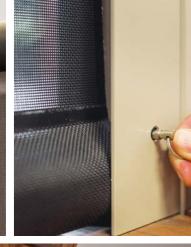

- ♦ Spans up to 5.8 meters
- Aluminium powder coated channels to inclose gaps
- ♦ Heavy duty bottom rail
- Easy to use stainless steel lock-in pins
- Manual or motorised

♦ Full hood box (optional)

- Reducing wind, rain, and insects
- Reducing up to 90% of UV rays

# **HD PLUS**

- ♦ Can span up to 4.5 meters
- Aluminium powder coated channels
- Brush inserts (inside channel to reduce gaps)
- ♦ Powdercoated bottom rail
- Full aluminium powder coated hood box
- Manual or motorised
- ♦ Stainless steel locking pins