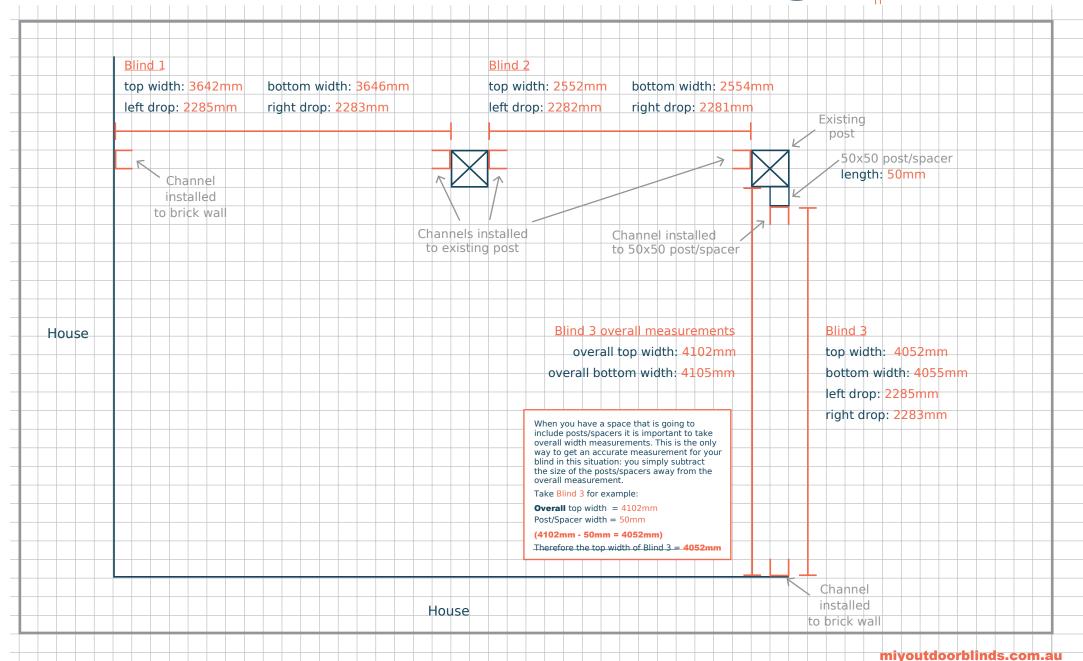

**MIY Floorplan** 

This is an example floor plan of a patio with 3 HD Channel blinds.